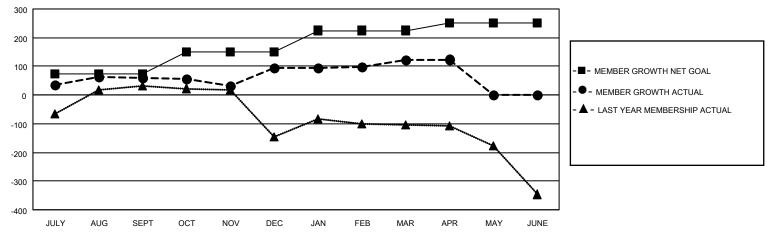

## MONTHLY MEMBERSHIP PROGRESS REPORT

LOCATION INDIA District 316 G Results as of: 4/30/2021

| Clubs         |               |             |               | Members               |                        |                         |                                                    |  |
|---------------|---------------|-------------|---------------|-----------------------|------------------------|-------------------------|----------------------------------------------------|--|
|               | RESULTS FOR   | R 2020-2021 |               | RESULTS FOR 2020-2021 |                        |                         |                                                    |  |
| QUARTER       | NEW CLUB GOAL | NEW CLUBS   | DROPPED CLUBS | QUARTER MEM           | BER GROWTH NET<br>GOAL | MEMBER GROWTH<br>ACTUAL | DROPPED<br>MEMBERS ACTUAL<br>(including transfers) |  |
| JULY/AUG/SEPT | 2             | 1           | 1             | JULY/AUG/SEPT         | 75                     | 90                      | 26                                                 |  |
| OCT/NOV/DEC   | 1             | 3           | 0             | OCT/NOV/DEC           | 75                     | 180                     | 142                                                |  |
| JAN/FEB/MAR   | 1             | 1           | 0             | JAN/FEB/MAR           | 75                     | 42                      | 11                                                 |  |
| APR/MAY/JUNE  | 1             | 0           | 0             | APR/MAY/JUNE          | 25                     | 6                       | 4                                                  |  |

## GOALS AND ACTUAL MEMBERS CUMULATIVE

| DROPPED CLUBS: 1           |     | 47 CLUBS OF 70 ADDED 1 OR MORE<br>NEW MEMBERS | GENDER DISTRIBUTION  MALE 2,078 (82.26%) |              |            |
|----------------------------|-----|-----------------------------------------------|------------------------------------------|--------------|------------|
| DROPPED MEMBERS            |     |                                               | FEMALE                                   | 448 (17.74%) |            |
| DECEASED                   | 24  | CLICK HERE FOR CUMULATIVE                     | TOTAL FAMILY UNIT MEMBERS                |              | 934        |
| CLUB CANCELLED 0 OTHER 159 |     | MEMBERSHIP DATA                               | FAMILY MEMBERS PAYING HALF               |              | <b>570</b> |
|                            |     |                                               |                                          |              | 579        |
| TOTAL                      | 183 |                                               | 000                                      |              |            |