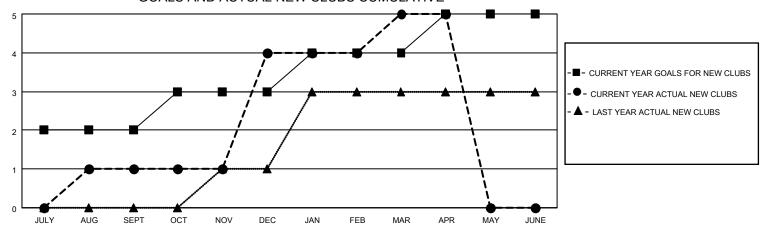

## MONTHLY MEMBERSHIP PROGRESS REPORT

LOCATION INDIA District 316 G Results as of: 4/30/2021

| Clubs         |               |             |               | Members               |                        |                         |                                                    |  |
|---------------|---------------|-------------|---------------|-----------------------|------------------------|-------------------------|----------------------------------------------------|--|
|               | RESULTS FOR   | R 2020-2021 |               | RESULTS FOR 2020-2021 |                        |                         |                                                    |  |
| QUARTER       | NEW CLUB GOAL | NEW CLUBS   | DROPPED CLUBS | QUARTER MEM           | BER GROWTH NET<br>GOAL | MEMBER GROWTH<br>ACTUAL | DROPPED<br>MEMBERS ACTUAL<br>(including transfers) |  |
| JULY/AUG/SEPT | 2             | 1           | 1             | JULY/AUG/SEPT         | 75                     | 90                      | 26                                                 |  |
| OCT/NOV/DEC   | 1             | 3           | 0             | OCT/NOV/DEC           | 75                     | 180                     | 142                                                |  |
| JAN/FEB/MAR   | 1             | 1           | 0             | JAN/FEB/MAR           | 75                     | 42                      | 11                                                 |  |
| APR/MAY/JUNE  | 1             | 0           | 0             | APR/MAY/JUNE          | 25                     | 6                       | 4                                                  |  |

## GOALS AND ACTUAL NEW CLUBS CUMULATIVE